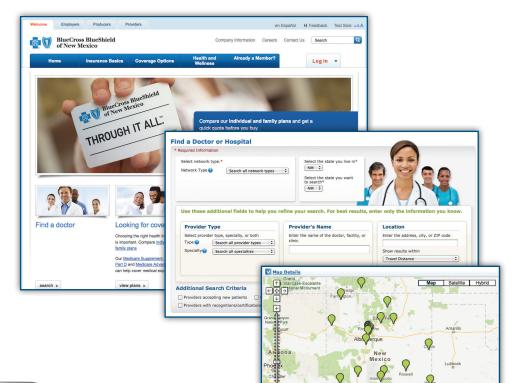

## Quick and Easy Ways to Find a Doctor

Use Integrated Provider Finder, a reliable and convenient way to locate doctors, hospitals and other health care providers in your network. Filter search results by provider type, specialty, network type, ZIP code, language and gender. Get directions from Google Maps<sup>™</sup>, too. It's now faster and simpler to do than ever before!

## Online

Go to bcbsnm.com and click on Find a Doctor. The improved search experience means you need fewer clicks and required fields to get your results!